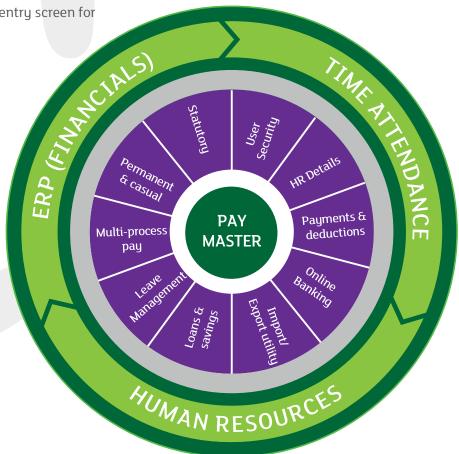

INNOVATIVE, ACCURATE & AFFORDABLE PAYROLL SOLUTION

A sophisticated and comprehensive software, Pay Master is designed to suit the need of HR and finance professionals across small, medium and large size organizations. Developed with the latest technology, Pay Master is powerful and yet so easy to use that it makes payroll processing a simple job that can be performed in house. Web version available for Inpermise/cloud deployment.

## **MAIN FEATURES**

- Fully configurable to suit any organizations policies
- Central client/server architecture
- Multi company, Multi-user, Multi-location
- Multiple currencies
- Supports all network infrastructure
- SQL SERVER database
- Handles both regular and casual employees
- Easy to use design
- Parameterized system to suite TAX regulations
- Toggle between the months to review/print any historic data
- Approved with relevant tax authorities for Kenya, Uganda, Tanzania, Congo, Rwanda, Sudan, Nigeria Ghana & Ethopia
- Seamless integration with time attendance, Human resource and known ERP systems
- Supports full third party software integration
- User defined payments/deductions
- Exports payroll reports to Excel, CSV and PDF
- One step backup and restore
- User defined statutory tables for NHIF, monthly/ yearly income tax NSSF etc
- Full user profile management