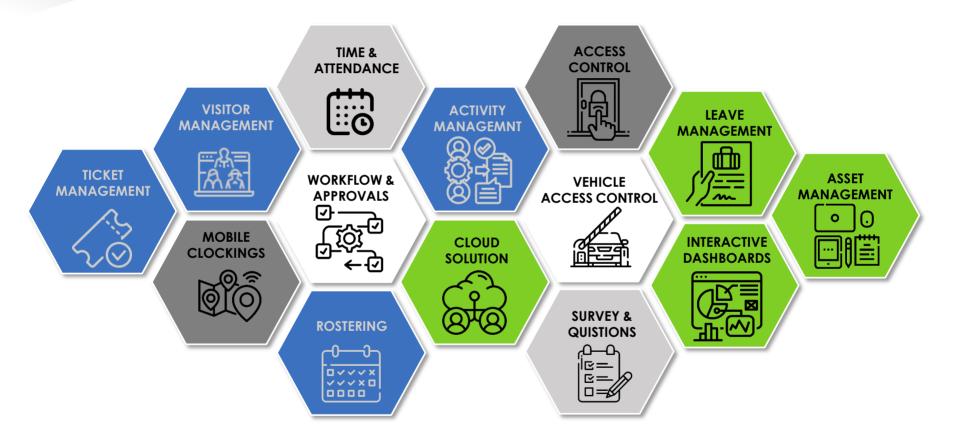

### TIME AND ATTENDANCE SOLUTION

#### Introduction

SIMPLIFIED - COST EFFECTIVE CLOUD BASED WORKFORCE MANAGEMENT