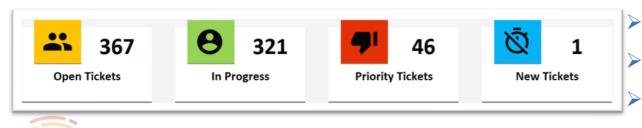

### Sticket Management

| _   |                     |                        | _          | _           | _          | _                | _         | _                | _        | _          | _                 | _              | _           | _          |   |
|-----|---------------------|------------------------|------------|-------------|------------|------------------|-----------|------------------|----------|------------|-------------------|----------------|-------------|------------|---|
| enu |                     |                        |            |             | -          |                  |           |                  |          |            |                   |                |             |            |   |
| ¢   | Customer \$         | Desc 🌩                 | Contact \$ | Address \$  | Company \$ | Reported \$      | Updater 🖨 | Updated \$       | Time \$  | Filter     | Filter ~          | Filter V       | Filter V    | Filter ~   |   |
|     | Cuatonia y          | 5030 \$                | conduct +  | Hudibba 4   | company v  | hopotiou y       | opuner +  | opuned +         | THILD UP | Category ≑ | Priority 🗘        | Status ≑       | Reporter ≑  | Assignee 🌻 |   |
| 3   | NeTrec              | Leave Planner Displ    | Thomas     | Vereeniging | NETREC     | 2022-04-06 10:04 | ThomasM   | 2022-04-06 10:04 |          | TRec-BUG   | Normal            | Development    | Thomas/Jana | @dev       | 2 |
|     | NeTrec              | Offline device sinc    | Thomas     | Vereeniging | NETREC     | 2022-02-10 14.54 | ThomasM   | 2022-03-15 10:35 |          | TRec-BUG   | Business Critical | Implementation | Armandt     | AHeine     |   |
|     | NeTrec              | Seeding Company        | Thomas     | Vereeniging | NETREC     | 2022-02-10 07:21 | ThomasM   | 2022-02-10 07:21 |          | TRec-DEV   | High              | Development    | Thomas      | AHeine     |   |
|     | NeTrec              | Facial Recognition for | Thomas     | Vereeniging | NETREC     | 2022-02-10 07:18 | ThomasM   | 2022-02-10 07:18 |          | TRec-DEV   | High              | Development    | Thomas      | WMadgwick  |   |
|     | Meyerton Engineerin | Input of Overtime in   | Yolande    | Meyerton    | NETREC     | 2022-02-10 07:10 | ThomasM   | 2022-02-10 07:10 |          | TRec-DEV   | Normal            | Development    | Yolande     | @dev       | e |
|     | NeTrec              | Adding Manual Hour     | Thomas     | Vereeniging | NETREC     | 2022-02-10 06:59 | ThomasM   | 2022-02-10 06:59 |          | TRec-DEV   | Normal            | Development    | Thomas      | @dev       | e |
|     | NeTrec              | Adding or deleting P   | Thomas     | Vereeniging | NETREC     | 2022-02-10 06:58 | ThomasM   | 2022-02-10 06:58 | -        | TRec-BUG   | Normal            | Development    | Thomas      | @dev       | 0 |
|     | NeTrec              | Employee Month Ho      | Thomas     | Vereeniging | NETREC     | 2022-02-10 06:56 | ThomasM   | 2022-02-10 06:56 |          | TRec-BUG   | Normal            | Development    | Thomas      | @dev       | 6 |

#### Ticket Management Key Features

- The process begins with the Help Desk Agent creating a ticket for a query or concern that was raised by an Internal and/or External Customer.
- > The ticket is then assigned to a Consultant.
- The Consultant can work on the ticket and share the updates with the Requester.
- The Consultant is notified of any responses from the Requester.
- Once the query is resolved, the ticket is closed. The ticket may be reopened in case the user has any follow-up requests or concerns.

- External Customer list
  - Multiple Customer Contacts
  - Multiple Customer Addresses
- Different Categories
- Multiple Configurable Priorities
  - Different Display Colours
- Multiple Status
- Excel Reports and Email Schedules
- Customizable Dashboards
- Multiple Filters to filter and search on tickets