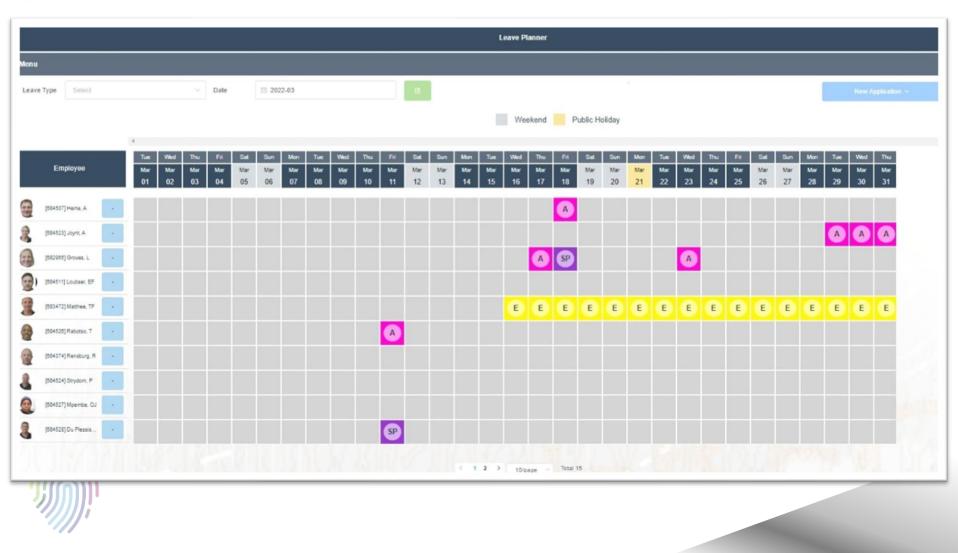

#### Leave Management

## Leave Management Key Features

> All-in-one Dashboard

- Leave Planner
- Sub-Ordinates Leave
- > Auto-Update Leave Balar
- Workflow Approval
- At-a-Glance Reporting
- Configurable Fields
  - Leave Type
  - Policy