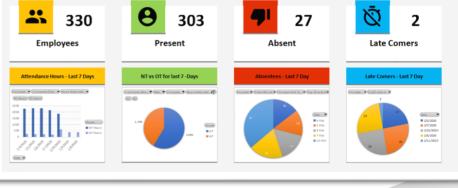

#### Interactive **Customizable Dashboard**

| E Welcome       | Netrec Stats                     |                           |
|-----------------|----------------------------------|---------------------------|
| ul Netrec Stats | Absenteeism                      |                           |
| Hidden Herns    | Absenteesim by Reason for Month  | Month Absenteeism per Day |
| User Settings   | Values O Search                  | Values O Search           |
|                 | No Reason Not scheduled for work | Absent Employees          |
|                 | < 1 > 10/page ~ Total 2          | < 1 2 3 5 Total 21        |
|                 | Hours Worked                     |                           |

| tup        |         |
|------------|---------|
| E          | ılı     |
| Dashboards | Widgets |

Key Features:

- > All-in-one Dashboard
  - Fully Customizable
  - Drill-Down to Lowest Level
- > Print
- > Export to Excel
- > Authorization