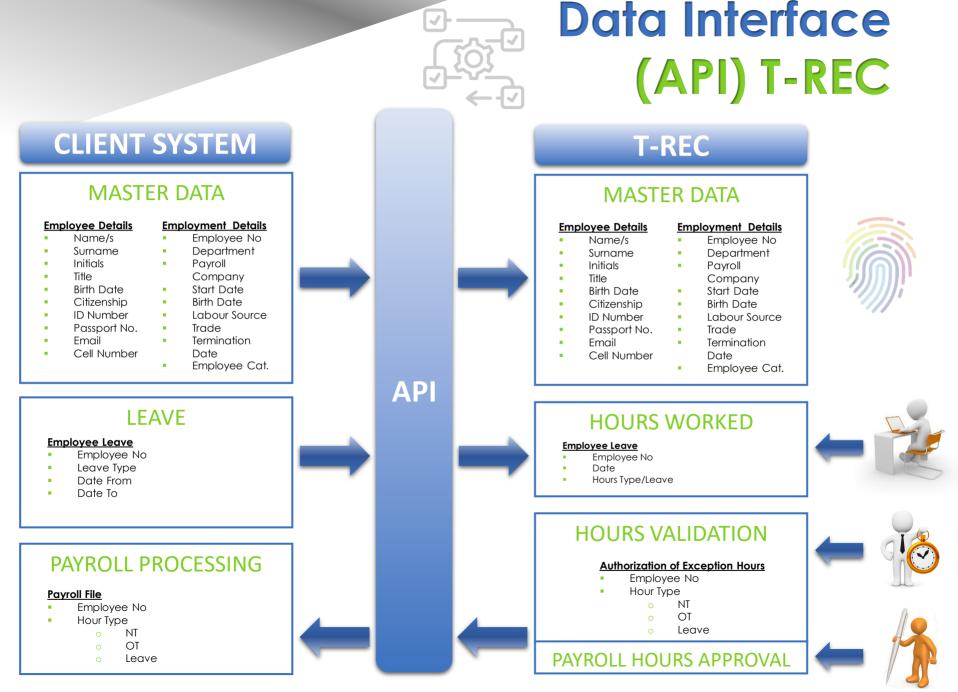

#### Recap

- > Global Time and Attendance for companies with multiple sites.
- > Manage multiple sites through centralised server architecture.
- > Employees clock at different sites within the company's structure.
- > The solution can be customised to fit your unique business requirements.
- > Daily real-time updates from the site.
- Various communication technologies ie: WAN, GPRS, Super Flash disc, stand-alone units and RF.
- > Manage sites and Warehouses from a centralised point or building.
- > Warehouse managed locally on-site within the company's structure.
- Real-time tracking of tools used on site.

Interface with any existing system.